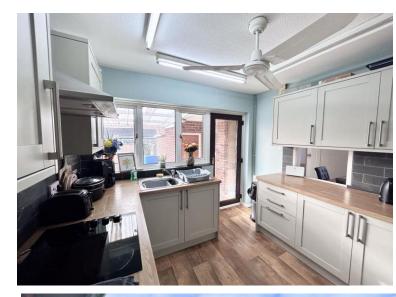

### **Kitchen** 9' 8" x 9' 10" (2.95m x 3m)

Wood effect vinyl flooring. Modern-fitted kitchen with electric hob and oven. Sink drainer. Double glazed window to side aspect & door leading on to the garden.