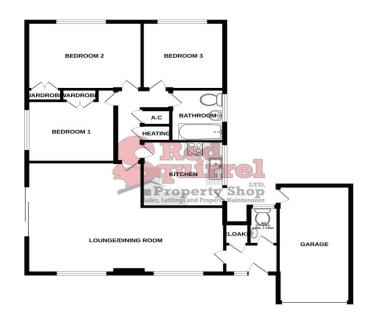

#### GROUND FLOOR

## **Porch** 3' 7" x 5' 7" (1.1m x 1.7m)

Carpet flooring. Double glazed window & door to front aspect.

### Cupboard

Lounge/Diner 16' 1" x 23' 7" (4.9m x 7.2m)

Carpet flooring. Fireplace to rear aspect. Double glazed window to front aspect. Double glazed sliding doors to side aspect.

### **Kitchen** 9' 8" x 9' 10" (2.95m x 3m)

Wood effect vinyl flooring. Modern-fitted kitchen with electric hob and oven. Sink drainer. Double glazed window to side aspect & door leading on to the garden.

# **Bedroom 1** 10' 10" x 9' 10" (3.3m x 3m)

Carpet flooring. Double-fitted wardrobe to rear aspect. Double glazed window to side aspect. Radiator.

# Bedroom 2 9' 10" x 13' 9" (3m x 4.2m)

Carpet flooring. Bulit-in wardrobe to front aspect. Double glazed windows to rear aspect. Radiator.

## **Bedroom 3** 9' 10" x 9' 6" (3m x 2.9m)

Carpet flooring. Double glazed window to rear aspect. Radiator.

### **Family Bathroom** 5' 3" x 9' 10" (1.6m x 3m)

Vinyl flooring. Bath with over head shower. Sink & WC. Frosted double glazed windows to side aspect. Heated towel rail.

RRN: 9225-3034-3202-9504-8200

Whitst every altempt has been made to ensure the accuracy of the floorplan contained here, measurements of doors, windows, rooms and any other items are approximate and no responsibility is taken for any error, omission or mis-statement. This pain is the flustrative purposes only and should be used as such by any prospective purchaser. The services, systems and apphances shown have not been tested and no guesantee as to their operative or efficiency can be greatly and their perioditive of efficiency can be greatly as the properties of the properties of efficiency can be greatly as the properties of the properties of the properties of efficiency can be greatly as the properties of the properties o