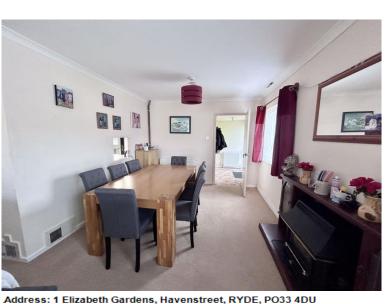

### Cupboard

Lounge/Diner 16' 1" x 23' 7" (4.9m x 7.2m)

Carpet flooring. Fireplace to rear aspect. Double glazed window to front aspect. Double glazed sliding doors to side aspect.