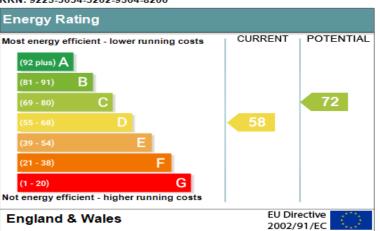

### **Family Bathroom** 5' 3" x 9' 10" (1.6m x 3m)

Vinyl flooring. Bath with over head shower. Sink & WC. Frosted double glazed windows to side aspect. Heated towel rail.

RRN: 9225-3034-3202-9504-8200

Whitst every altempt has been made to ensure the accuracy of the floorplan contained here, measurements of doors, windows, rooms and any other items are approximate and no responsibility is taken for any error, omission or mis-statement. This pain is the flustrative purposes only and should be used as such by any prospective purchaser. The services, systems and apphances shown have not been tested and no guesantee as to their operative or efficiency can be greatly and their perioditive of efficiency can be greatly as the properties of the properties of efficiency can be greatly as the properties of the properties of the properties of efficiency can be greatly as the properties of the properties o